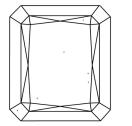

## LABORATORY GROWN DIAMOND REPORT

December 1, 2023

IGI Report Number LG607355112

Description LABORATORY GROWN

DIAMOND

Shape and Cutting Style CUT CORNERED RECTANGULAR

MODIFIED BRIШANT

Measurements 10.72 X 7.61 X 5.13 MM

# **PROPORTIONS**