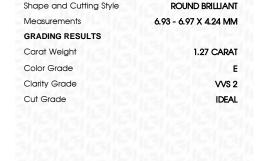

### LABORATORY GROWN DIAMOND REPORT

November 20, 2023

IGI Report Number LG607355408

Description

LABORATORY GROWN DIAMOND

Shape and Cutting Style

ROUND BRILLIANT

Measurements

6.93 - 6.97 X 4.24 MM

# **GRADING RESULTS**

1.27 CARAT Carat Weight

Color Grade

Clarity Grade VVS 2

Cut Grade **IDEAL** 