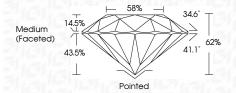

## LG607355475

Pointed

Report verification at igi.org

**PROPORTIONS** 

14.5%

43.5%

**CLARITY CHARACTERISTICS** 

**KEY TO SYMBOLS** 

Red symbols indicate internal characteristics.

Green symbols indicate external characteristics.

Medium

(Faceted)