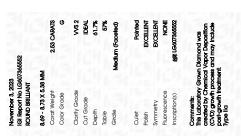

LG607365552

DIAMOND

2.53 CARATS

G

VVS 2

IDEAL

LABORATORY GROWN

ROUND BRILLIANT 8.69 - 8.73 X 5.38 MM

34.9°

(159) LG607365552

November 3, 2023

IGI Report Number

Shape and Cutting Style

Description

Measurements **GRADING RESULTS** 

Carat Weight

Color Grade

Clarity Grade

Cut Grade

Medium

Inscription(s)

# LG607365552

**ELECTRONIC COPY** 

# LABORATORY GROWN DIAMOND REPORT

November 3, 2023

IGI Report Number LG607365552

Description

LABORATORY GROWN DIAMOND

Shape and Cutting Style

ROUND BRILLIANT 8.69 - 8.73 X 5.38 MM

Measurements

Carat Weight

**GRADING RESULTS** 

2.53 CARATS

Color Grade

Clarity Grade

Cut Grade

**IDEAL** 

G

VVS 2

## ADDITIONAL GRADING INFORMATION

Polish **EXCELLENT** 

**EXCELLENT** Symmetry

NONE Fluorescence

1/5/1 LG607365552 Inscription(s)

Comments: This Laboratory Grown Diamond was created by Chemical Vapor Deposition (CVD) growth process and may include post-growth treatment.