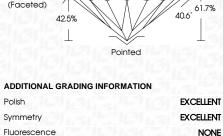

## **PROPORTIONS**

## ADDITIONAL GRADING INFORMATION

Polish **EXCELLENT** 

**EXCELLENT** Symmetry

NONE Fluorescence

1/5/1 LG607365552 Inscription(s)

Comments: This Laboratory Grown Diamond was created by Chemical Vapor Deposition (CVD) growth process and may include post-growth treatment.