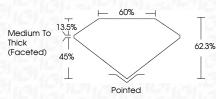

## LABORATORY GROWN DIAMOND REPORT

LG607366175 Report verification at igi.org

60%

Pointed

\_\_\_\_

62.3%

| Medium To<br>Thick<br>(Faceted) | 13.5%<br>↓<br>45% |         |
|---------------------------------|-------------------|---------|
|                                 |                   | Pointed |

Sample Image Used