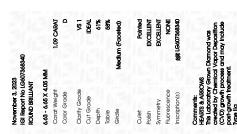

Report verification at igi.org

LG607368340

DIAMOND

1.09 CARAT

VS 1

IDEAL

**EXCELLENT EXCELLENT** 

(451) LG607368340

NONE

LABORATORY GROWN

**ROUND BRILLIANT** 6.63 - 6.65 X 4.05 MM

November 3, 2023

IGI Report Number

Shape and Cutting Style

Description

Measurements **GRADING RESULTS** 

Carat Weight

Color Grade Clarity Grade

Cut Grade

Medium

Polish

Symmetry

Fluorescence

Inscription(s)

Type IIa

(Faceted)

## LABORATORY GROWN DIAMOND REPORT

November 3, 2023

IGI Report Number LG607368340

Description

LABORATORY GROWN DIAMOND

Shape and Cutting Style

**ROUND BRILLIANT** 6.63 - 6.65 X 4.05 MM

Measurements

**GRADING RESULTS** 

1.09 CARAT Carat Weight

Color Grade

Clarity Grade VS 1

Cut Grade

**IDEAL** 

D

## ADDITIONAL GRADING INFORMATION

Polish **EXCELLENT** 

**EXCELLENT** Symmetry

Fluorescence NONE

1/5/1 LG607368340 Inscription(s)

Comments: HEARTS & ARROWS

This Laboratory Grown Diamond was created by Chemical Vapor Deposition (CVD) growth process and

may include post-growth treatment.

Type IIa