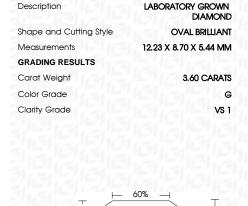

#### LABORATORY GROWN DIAMOND REPORT

November 3, 2023

IGI Report Number LG607368904

Description LABORATORY GROWN

DIAMOND

Shape and Cutting Style OVAL BRILLIANT

Measurements 12.23 X 8.70 X 5.44 MM

# **GRADING RESULTS**

Carat Weight 3.60 CARATS

Color Grade G

Clarity Grade VS 1