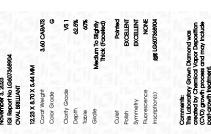

#### LABORATORY GROWN DIAMOND REPORT

November 3, 2023

IGI Report Number LG607368904

Description LABORATORY GROWN

DIAMOND

Shape and Cutting Style OVAL BRILLIANT

Measurements 12.23 X 8.70 X 5.44 MM

# **GRADING RESULTS**

Carat Weight 3.60 CARATS

Color Grade G

Clarity Grade VS 1

#### ADDITIONAL GRADING INFORMATION

Polish **EXCELLENT** 

Symmetry **EXCELLENT** 

Fluorescence NONE

Inscription(s) LG607368904

Comments: This Laboratory Grown Diamond was created by Chemical Vapor Deposition (CVD) growth process and may include post-growth treatment.