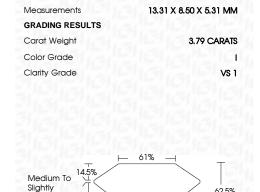

## LABORATORY GROWN DIAMOND REPORT

November 4, 2023

IGI Report Number

Description

Shape and Cutting Style

Measurements

**GRADING RESULTS** 

Carat Weight

Color Grade

Clarity Grade

ADDITIONAL GRADING INFORMATION

Polish

Symmetry

Fluorescence

Inscription(s)

Comments: This Laboratory Grown Diamond was created by Chemical Vapor Deposition (CVD) growth

# **PROPORTIONS**

LG607378332

DIAMOND

OVAL BRILLIANT

3.79 CARATS

VS 1

**EXCELLENT EXCELLENT** 

/函 LG607378332

NONE

LABORATORY GROWN

13.31 X 8.50 X 5.31 MM