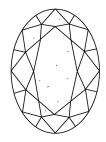

# **PROPORTIONS**

LG607378332

DIAMOND

OVAL BRILLIANT

3.79 CARATS

VS 1

**EXCELLENT EXCELLENT** 

/函 LG607378332

NONE

LABORATORY GROWN

13.31 X 8.50 X 5.31 MM