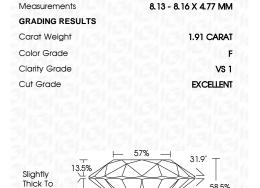

# LABORATORY GROWN DIAMOND REPORT

February 5, 2024

IGI Report Number LG607389875

LABORATORY GROWN Description

DIAMOND

Shape and Cutting Style ROUND BRILLIANT

Measurements 8.13 - 8.16 X 4.77 MM

### **GRADING RESULTS**

1.91 CARAT Carat Weight

Color Grade

Clarity Grade VS 1

Cut Grade **EXCELLENT** 

### **PROPORTIONS**