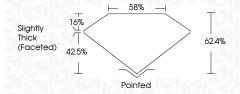

*KEY TO SYMBOLS**

Red symbols indicate internal characteristics. Green symbols indicate external characteristics.

### **GRADING SCALES**

### CLARITY

| IF                     | VVS <sup>1-2</sup>             | VS <sup>1-2</sup>         | SI 1-2               | I 1 - 3  |
|------------------------|--------------------------------|---------------------------|----------------------|----------|
| Internally<br>Flawless | Very Very<br>Slightly Included | Very<br>Slightly Included | Slightly<br>Included | Included |

### COLOR

| _ | _ | _ |   |   |   |       | .,         | I I sala i |
|---|---|---|---|---|---|-------|------------|------------|
| E | F | G | Н | - | J | Faint | Very Light | Light      |



Sample Image Used



© IGI 2020, International Gemological Institute

FD - 10 20







#### ADDITIONAL GRADING INFORMATION

| Polish       | EXCELLENT |
|--------------|-----------|
| Symmetry     | EXCELLENT |
| Fluorescence | NONE      |

Comments: This Laboratory Grown Diamond was created by Chemical Vapor Deposition (CVD) growth process and may include post-growth treatment.

Inscription(s)