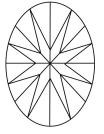

Report verification at igi.org

LG607390742

(何) LG607390742

LABORATORY GROWN

November 5, 2023

IGI Report Number

Description

# **ELECTRONIC COPY**

### LABORATORY GROWN DIAMOND REPORT

November 5, 2023

IGI Report Number LG607390742

Description

LABORATORY GROWN DIAMOND

Shape and Cutting Style

15.22 X 10.28 X 6.41 MM

OVAL BRILLIANT

Measurements **GRADING RESULTS** 

6.51 CARATS Carat Weight

Color Grade

Clarity Grade VS 1

### ADDITIONAL GRADING INFORMATION

Polish **EXCELLENT** 

**EXCELLENT** Symmetry

NONE Fluorescence

Inscription(s) /函 LG607390742

Comments: This Laboratory Grown Diamond was created by Chemical Vapor Deposition (CVD) growth process and may include post-growth treatment.

Type IIa

# **PROPORTIONS**



#### **CLARITY CHARACTERISTICS**





## **KEY TO SYMBOLS**

Red symbols indicate internal characteristics. Green symbols indicate external characteristics.

### **GRADING SCALES**

### CLARITY

| IF                     | VVS <sup>1-2</sup>             | VS <sup>1-2</sup>         | SI 1-2               | I 1 - 3  |
|------------------------|--------------------------------|---------------------------|----------------------|----------|
| Internally<br>Flawless | Very Very<br>Slightly Included | Very<br>Slightly Included | Slightly<br>Included | Included |

### COLOR

| _ | _ | _ |   |   |   |       | .,         | I I sala i |
|---|---|---|---|---|---|-------|------------|------------|
| E | F | G | Н | - | J | Faint | Very Light | Light      |



Sample Image Used



© IGI 2020, International Gemological Institute

FD - 10 20