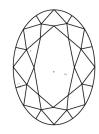

### **PROPORTIONS**

### LABORATORY GROWN DIAMOND REPORT

December 4, 2023

IGI Report Number LG607399947

Description LABORATORY GROWN

DIAMOND

Shape and Cutting Style OVAL BRILLIANT

Measurements 8.66 X 5.74 X 3.62 MM