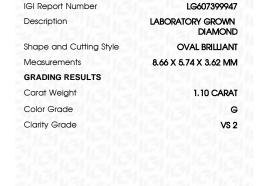

### LABORATORY GROWN DIAMOND REPORT

December 4, 2023

IGI Report Number LG607399947

Description LABORATORY GROWN

DIAMOND

Shape and Cutting Style OVAL BRILLIANT

Measurements 8.66 X 5.74 X 3.62 MM

## **GRADING RESULTS**

Carat Weight 1.10 CARAT

Color Grade G

Clarity Grade VS 2