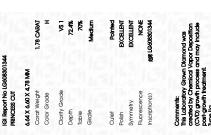

### LABORATORY GROWN DIAMOND REPORT

November 25, 2023

IGI Report Number LG608301344

Description

LABORATORY GROWN DIAMOND

Shape and Cutting Style

PRINCESS CUT 6.64 X 6.60 X 4.78 MM

Measurements

**GRADING RESULTS** 

Carat Weight 1.78 CARAT

Color Grade

Clarity Grade VS 1

### ADDITIONAL GRADING INFORMATION

Polish **EXCELLENT** 

Symmetry **EXCELLENT** 

Fluorescence NONE

Inscription(s) LG608301344

Comments: This Laboratory Grown Diamond was created by Chemical Vapor Deposition (CVD) growth process and may include post-growth treatment.

FD - 10 20

November 25, 2023 IGI Report Number LG608301344 Description LABORATORY GROWN DIAMOND Shape and Cutting Style PRINCESS CUT Measurements 6.64 X 6.60 X 4.78 MM **GRADING RESULTS** Carat Weight 1.78 CARAT Color Grade Clarity Grade VS 1

#### ADDITIONAL GRADING INFORMATION

 Polish
 EXCELLENT

 Symmetry
 EXCELLENT

 Fluorescence
 NONE

Inscription(s) (15) LG608301344

Comments: This Laboratory Grown Diamond was created by Chemical Vapor Deposition (CVD) growth process and may include post-growth treatment.