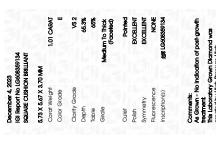

Report verification at igi.org

LG608359134

DIAMOND

65.3%

LABORATORY GROWN

December 4, 2023

IGI Report Number

Description

Medium To

(Faceted)

Thick

### LABORATORY GROWN DIAMOND REPORT

December 4, 2023

IGI Report Number LG608359134

LABORATORY GROWN Description

DIAMOND

Shape and Cutting Style

SQUARE CUSHION BRILLIANT

Measurements

5.73 X 5.67 X 3.70 MM

E

# **GRADING RESULTS**

1.01 CARAT Carat Weight

Color Grade

Clarity Grade VS 2

### ADDITIONAL GRADING INFORMATION

Polish **EXCELLENT** 

**EXCELLENT** Symmetry

NONE Fluorescence

151 LG608359134 Inscription(s)

Comments: As Grown - No indication of post-growth

treatment

This Laboratory Grown Diamond was created by High Pressure High Temperature (HPHT) growth process.

## ADDITIONAL GRADING INFORMATION

51%

| Polish       | EXCELLEN |  |
|--------------|----------|--|
| Symmetry     | EXCELLEN |  |
| Elugrasagnas | NON      |  |

Pointed

(6) LG608359134 Comments: As Grown - No indication of post-growth