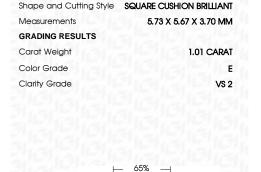

### LABORATORY GROWN DIAMOND REPORT

December 4, 2023

IGI Report Number LG608359134

LABORATORY GROWN Description

DIAMOND

Shape and Cutting Style

SQUARE CUSHION BRILLIANT

Measurements

5.73 X 5.67 X 3.70 MM

E

# **GRADING RESULTS**

1.01 CARAT Carat Weight

Color Grade

Clarity Grade VS 2