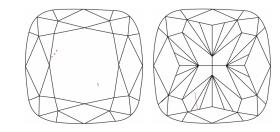

134

DIAMOND

65.3%

LABORATORY GROWN

December 4, 2023

IGI Report Number

Description

Medium To

(Faceted)

Thick

# **ELECTRONIC COPY**

### LABORATORY GROWN DIAMOND REPORT

December 4, 2023

IGI Report Number LG608359134

LABORATORY GROWN Description

DIAMOND

Shape and Cutting Style

SQUARE CUSHION BRILLIANT

Measurements

5.73 X 5.67 X 3.70 MM

E

# **GRADING RESULTS**

1.01 CARAT Carat Weight

Color Grade

Clarity Grade VS 2

### ADDITIONAL GRADING INFORMATION

Polish **EXCELLENT** 

**EXCELLENT** Symmetry

NONE Fluorescence

151 LG608359134 Inscription(s)

Comments: As Grown - No indication of post-growth

treatment

This Laboratory Grown Diamond was created by High Pressure High Temperature (HPHT) growth process.

Type II

### **PROPORTIONS**



#### **CLARITY CHARACTERISTICS**



### **KEY TO SYMBOLS**

Red symbols indicate internal characteristics. Green symbols indicate external characteristics.

### **GRADING SCALES**

### CLARITY

| IF                     | VVS <sup>1-2</sup>             | VS <sup>1-2</sup>         | SI 1-2               | I <sup>1-3</sup> |
|------------------------|--------------------------------|---------------------------|----------------------|------------------|
| Internally<br>Flawless | Very Very<br>Slightly Included | Very<br>Slightly Included | Slightly<br>Included | Included         |

#### COLOR

| E F G H I J Faint Very Light |
|------------------------------|
|------------------------------|



Sample Image Used



© IGI 2020, International Gemological Institute

FD - 10 20





## ADDITIONAL GRADING INFORMATION

51%

| Polish