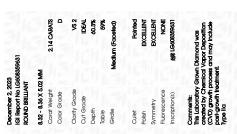

### LABORATORY GROWN DIAMOND REPORT

December 2, 2023

IGI Report Number LG608359631

LABORATORY GROWN Description

DIAMOND

D

Shape and Cutting Style ROUND BRILLIANT

Measurements 8.32 - 8.36 X 5.02 MM

## **GRADING RESULTS**

Carat Weight 2.14 CARATS

Color Grade

Clarity Grade VS 2

Cut Grade **IDEAL** 

### ADDITIONAL GRADING INFORMATION

Polish **EXCELLENT** 

**EXCELLENT** Symmetry

NONE Fluorescence

1/5/1 LG608359631 Inscription(s)

Comments: This Laboratory Grown Diamond was created by Chemical Vapor Deposition (CVD) growth process and may include post-growth treatment. Type IIa

### ADDITIONAL GRADING INFORMATION

| Polish   | EXCELLEN |
|----------|----------|
| Symmetry | EXCELLEN |
|          |          |

Pointed

Fluorescence NONE (60) LG608359631 Inscription(s)

Comments: This Laboratory Grown Diamond was created by Chemical Vapor Deposition (CVD) growth process and may include post-growth treatment.