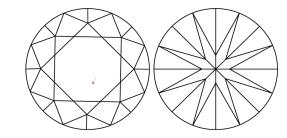

### **KEY TO SYMBOLS**

Red symbols indicate internal characteristics. Green symbols indicate external characteristics.