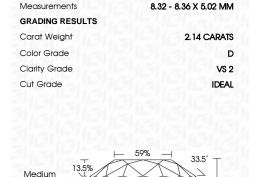

### LABORATORY GROWN DIAMOND REPORT

December 2, 2023

IGI Report Number LG608359631

LABORATORY GROWN Description

DIAMOND

D

Shape and Cutting Style ROUND BRILLIANT

Measurements 8.32 - 8.36 X 5.02 MM

## **GRADING RESULTS**

Carat Weight 2.14 CARATS

Color Grade

Clarity Grade VS 2

Cut Grade **IDEAL** 

### **PROPORTIONS**