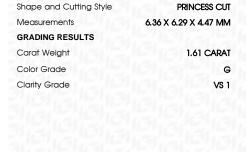

### LABORATORY GROWN DIAMOND REPORT

November 22, 2023

IGI Report Number LG608360099

Description

LABORATORY GROWN DIAMOND

6.36 X 6.29 X 4.47 MM

Shape and Cutting Style

PRINCESS CUT

G

Measurements

**GRADING RESULTS** 

Carat Weight 1.61 CARAT

Color Grade

Clarity Grade VS 1