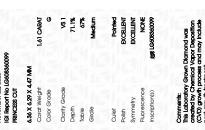

### LABORATORY GROWN DIAMOND REPORT

November 22, 2023

IGI Report Number LG608360099

Description

LABORATORY GROWN DIAMOND

6.36 X 6.29 X 4.47 MM

Shape and Cutting Style

PRINCESS CUT

G

Measurements

**GRADING RESULTS** 

Carat Weight 1.61 CARAT

Color Grade

Clarity Grade VS 1

### ADDITIONAL GRADING INFORMATION

Polish **EXCELLENT** 

Symmetry **EXCELLENT** 

Fluorescence NONE

Inscription(s) LG608360099

Comments: This Laboratory Grown Diamond was created by Chemical Vapor Deposition (CVD) growth process and may include post-growth treatment.

#### ADDITIONAL GRADING INFORMATION

| Polish       | EXCELLENT |
|--------------|-----------|
| Symmetry     | EXCELLENT |
| Fluorescence | NONE      |

Comments: This Laboratory Grown Diamond was created by Chemical Vapor Deposition (CVD) growth process and may include post-growth treatment.