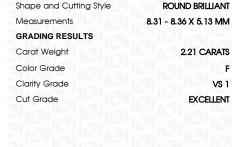

# LABORATORY GROWN DIAMOND REPORT

November 27, 2023

IGI Report Number LG608363176

Description

LABORATORY GROWN DIAMOND

Shape and Cutting Style

**ROUND BRILLIANT** 8.31 - 8.36 X 5.13 MM

Measurements

**GRADING RESULTS** 

2.21 CARATS Carat Weight

Color Grade

Clarity Grade VS 1

Cut Grade **EXCELLENT** 

ADDITIONAL GRADING INFORMATION

Polish **EXCELLENT** 

**EXCELLENT** Symmetry