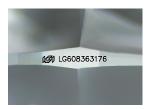

Report verification at igi.org

LG608363176

DIAMOND

VS 1

(159) LG608363176

LABORATORY GROWN

NONE Fluorescence

1/5/1 LG608363176 Inscription(s)

Comments: This Laboratory Grown Diamond was created by Chemical Vapor Deposition (CVD) growth process and may include post-growth treatment.

Type IIa

#### ADDITIONAL GRADING INFORMATION

Inscription(s)

| Polish       | EXCELLEN |
|--------------|----------|
| Symmetry     | EXCELLEN |
| Fluorescence | NON      |

Comments: This Laboratory Grown Diamond was created by Chemical Vapor Deposition (CVD) growth process and may include post-growth treatment.