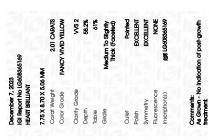

# LABORATORY GROWN DIAMOND REPORT

December 7, 2023

IGI Report Number LG608365169

Description

LABORATORY GROWN DIAMOND

Shape and Cutting Style

7.75 X 8.70 X 5.06 MM

Measurements

**GRADING RESULTS** 

2.01 CARATS

Color Grade

Carat Weight

FANCY VIVID YELLOW

Clarity Grade

VVS 2

**EXCELLENT** 

## ADDITIONAL GRADING INFORMATION

Polish **EXCELLENT** 

Symmetry

Fluorescence NONE

Inscription(s) IGI LG608365169

Comments: As Grown - No indication of post-growth

treatment.

This Laboratory Grown Diamond was created by High Pressure High Temperature (HPHT) growth process.