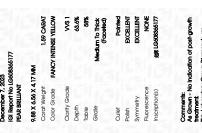

## LABORATORY GROWN DIAMOND REPORT

December 7, 2023

IGI Report Number LG608365177

Description LABORATORY GROWN

DIAMOND

Shape and Cutting Style PEAR BRILLIANT

Measurements 9.88 X 6.56 X 4.17 MM

**GRADING RESULTS** 

Carat Weight 1.59 CARAT

Color Grade FANCY INTENSE YELLOW

Clarity Grade VV\$ 1

# ADDITIONAL GRADING INFORMATION

Polish **EXCELLENT** 

Symmetry **EXCELLENT** 

Fluorescence NONE

Inscription(s) LG608365177

Comments: As Grown - No indication of post-growth

treatment.

This Laboratory Grown Diamond was created by High Pressure High Temperature (HPHT) growth process.