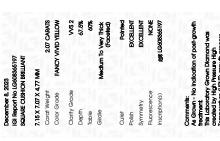

### LABORATORY GROWN DIAMOND REPORT

December 8, 2023

IGI Report Number LG608365197

Description LABORATORY GROWN

DIAMOND

Shape and Cutting Style SQUARE CUSHION BRILLIANT

Measurements 7.15 X 7.07 X 4.77 MM

**GRADING RESULTS** 

Carat Weight 2.07 CARATS

Color Grade FANCY VIVID YELLOW

Clarity Grade W\$ 2

## ADDITIONAL GRADING INFORMATION

Polish **EXCELLENT** 

Symmetry **EXCELLENT** 

Fluorescence NONE

Inscription(s) (5) LG608365197

Comments: As Grown - No indication of post-growth

treatment.

This Laboratory Grown Diamond was created by High Pressure High Temperature (HPHT) growth process.