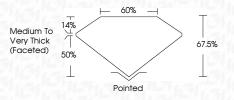

-------------------|----------|----------|
| Internally | Very Very          | Very              | Slightly | Included |
| Flawless   | Slightly Included  | Slightly Included | Included |          |

#### COLOR

| D | D   | Е      | F  | G  | Н     | I    | J | Faint | Very Light    | Light       |
|---|-----|--------|----|----|-------|------|---|-------|---------------|-------------|
|   | Lig | ht Tir | nt | Fa | ncy L | ight | F | ancy  | Fancy Intense | Fancy Vivid |



Sample Image Used



© IGI 2020, International Gemological Institute

FD - 10 20





LG608365197

Description LABORATORY GROWN

DIAMOND

VVS 2

Shape and Cutting Style SQUARE CUSHION BRILLIANT

Measurements 7,15 X 7.07 X 4,77 MM

GRADING RESULTS

Carat Weight 2.07 CARATS

Color Grade FANCY VIVID YELLOW

Clarity Grade



#### ADDITIONAL GRADING INFORMATION

Polish EXCELLENT
Symmetry EXCELLENT
Fluorescence NONE

Inscription(s)

(G) LG608365197

Comments: As Grown - No indication of post-growth

treatme

This Laboratory Grown Diamond was created by High Pressure High Temperature (HPHT) growth process.