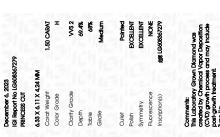

### LABORATORY GROWN DIAMOND REPORT

December 6, 2023

IGI Report Number LG608367279

LABORATORY GROWN Description

DIAMOND

PRINCESS CUT Shape and Cutting Style

Measurements 6.33 X 6.11 X 4.24 MM

### **GRADING RESULTS**

1.50 CARAT Carat Weight

Color Grade

Clarity Grade VVS 2

### ADDITIONAL GRADING INFORMATION

Polish **EXCELLENT** 

**EXCELLENT** Symmetry

NONE Fluorescence

Inscription(s) /函 LG608367279

Comments: This Laboratory Grown Diamond was created by Chemical Vapor Deposition (CVD) growth process and may include post-growth treatment.