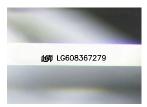

### LABORATORY GROWN DIAMOND REPORT

December 6, 2023

IGI Report Number LG608367279

LABORATORY GROWN Description

DIAMOND

PRINCESS CUT Shape and Cutting Style

Measurements 6.33 X 6.11 X 4.24 MM

FD - 10 20

December 6, 2023

LABORATORY GROWN DIAMOND PRINCESS CUT

LG608367279

(159) LG608367279

Measurements 6.33 X 6.11 X 4.24 MM