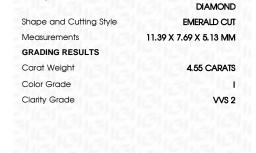

## LABORATORY GROWN DIAMOND REPORT

December 6, 2023

IGI Report Number LG608367303

Description

LABORATORY GROWN DIAMOND

Shape and Cutting Style

**EMERALD CUT** 11.39 X 7.69 X 5.13 MM

**GRADING RESULTS** 

Measurements

Carat Weight 4.55 CARATS

Color Grade

Clarity Grade VVS 2