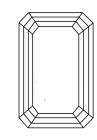

## **PROPORTIONS**

## LABORATORY GROWN DIAMOND REPORT

December 6, 2023

IGI Report Number LG608367303

Description

LABORATORY GROWN DIAMOND

Shape and Cutting Style

**EMERALD CUT** 11.39 X 7.69 X 5.13 MM

**GRADING RESULTS** 