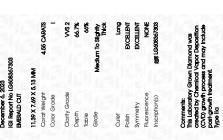

## LABORATORY GROWN DIAMOND REPORT

December 6, 2023

IGI Report Number LG608367303

Description

LABORATORY GROWN DIAMOND

Shape and Cutting Style

**EMERALD CUT** 11.39 X 7.69 X 5.13 MM

**GRADING RESULTS** 

Measurements

Carat Weight 4.55 CARATS

Color Grade

Clarity Grade VVS 2

## ADDITIONAL GRADING INFORMATION

Polish **EXCELLENT** 

**EXCELLENT** Symmetry

NONE Fluorescence

Inscription(s) /函 LG608367303

Comments: This Laboratory Grown Diamond was created by Chemical Vapor Deposition (CVD) growth

process and may include post-growth treatment.

Type IIa

#### ADDITIONAL GRADING INFORMATION

| Polish       | EXCELLENT |
|--------------|-----------|
| Symmetry     | EXCELLENT |
| Fluorescence | NONE      |

Comments: This Laboratory Grown Diamond was created by Chemical Vapor Deposition (CVD) growth process and may include post-growth treatment.