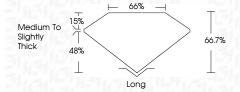

icate internal characteristics. Green symbols indicate external characteristics.

## **GRADING SCALES**

## CLARITY

| IF                     | VVS <sup>1-2</sup>             | VS <sup>1-2</sup>         | SI 1-2               | I 1 - 3  |
|------------------------|--------------------------------|---------------------------|----------------------|----------|
| Internally<br>Flawless | Very Very<br>Slightly Included | Very<br>Slightly Included | Slightly<br>Included | Included |

## COLOR

| E | F | G | Н | I | J | Faint | Very Light | Light |
|---|---|---|---|---|---|-------|------------|-------|
|---|---|---|---|---|---|-------|------------|-------|



Sample Image Used



© IGI 2020, International Gemological Institute

FD - 10 20







LG608367303

(159) LG608367303

LABORATORY GROWN



#### ADDITIONAL GRADING INFORMATION

| Polish       | EXCELLENT |
|--------------|-----------|
| Symmetry     | EXCELLENT |
| Fluorescence | NONE      |

Comments: This Laboratory Grown Diamond was created by Chemical Vapor Deposition (CVD) growth process and may include post-growth treatment.



Inscription(s)