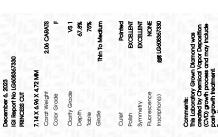

# LABORATORY GROWN DIAMOND REPORT

December 6, 2023

IGI Report Number LG608367330

Description

LABORATORY GROWN DIAMOND

Shape and Cutting Style

PRINCESS CUT

Measurements

# **GRADING RESULTS**

Carat Weight 2.06 CARATS

Color Grade

Clarity Grade VS 1

#### ADDITIONAL GRADING INFORMATION

Polish **EXCELLENT** 

Symmetry **EXCELLENT** 

Fluorescence NONE

Inscription(s) LG608367330

Comments: This Laboratory Grown Diamond was created by Chemical Vapor Deposition (CVD) growth process and may include post-growth treatment.

Type IIa