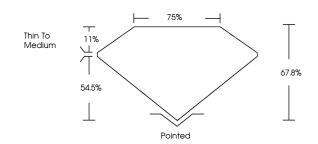

# LABORATORY GROWN DIAMOND REPORT

December 6, 2023

IGI Report Number LG608367330

Description

LABORATORY GROWN DIAMOND

Shape and Cutting Style

PRINCESS CUT

Measurements

7.14 X 6.96 X 4.72 MM

#### **PROPORTIONS**