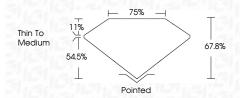

NG SCALES**

#### CLARITY

| IF                     | VVS <sup>1-2</sup>             | VS <sup>1-2</sup>         | SI 1-2               | I <sup>1-3</sup> |
|------------------------|--------------------------------|---------------------------|----------------------|------------------|
| Internally<br>Flawless | Very Very<br>Slightly Included | Very<br>Slightly Included | Slightly<br>Included | Included         |

### COLOR

| Е | F | G | Н | I | J | Faint | Very Light | Light |
|---|---|---|---|---|---|-------|------------|-------|
|---|---|---|---|---|---|-------|------------|-------|



Sample Image Used



© IGI 2020, International Gemological Institute

FD - 10 20





December 6, 2023

IGI Report Number

Description

 Carat Weight
 2.06 CARATS

 Color Grade
 F

 Clarity Grade
 VS 1



#### ADDITIONAL GRADING INFORMATION

Inscription(s)

 Polish
 EXCELLENT

 Symmetry
 EXCELLENT

 Fluorescence
 NONE

Comments: This Laboratory Grown Diamond was created by Chemical Vapor Deposition (CVD) growth process and may include post-growth treatment. Type IIa