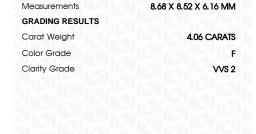

# LABORATORY GROWN DIAMOND REPORT

November 27, 2023

IGI Report Number LG608387760

LABORATORY GROWN Description

DIAMOND

8.68 X 8.52 X 6.16 MM

Shape and Cutting Style

PRINCESS CUT

Measurements

# **GRADING RESULTS**

4.06 CARATS Carat Weight

Color Grade

Clarity Grade VVS 2