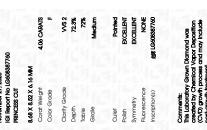

# LABORATORY GROWN DIAMOND REPORT

November 27, 2023

IGI Report Number LG608387760

LABORATORY GROWN Description

DIAMOND

8.68 X 8.52 X 6.16 MM

Shape and Cutting Style

PRINCESS CUT

Measurements

# **GRADING RESULTS**

4.06 CARATS Carat Weight

Color Grade

Clarity Grade VVS 2

# ADDITIONAL GRADING INFORMATION

Polish **EXCELLENT** 

**EXCELLENT** Symmetry

NONE Fluorescence

Inscription(s) /函 LG608387760

Comments: This Laboratory Grown Diamond was created by Chemical Vapor Deposition (CVD) growth process and may include post-growth treatment.