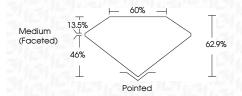

mbols indicate internal characteristics. Green symbols indicate external characteristics.

#### **GRADING SCALES**

#### CLARITY

| IF                     | VVS <sup>1-2</sup>             | VS <sup>1-2</sup>         | SI 1-2               | I <sup>1-3</sup> |
|------------------------|--------------------------------|---------------------------|----------------------|------------------|
| Internally<br>Flawless | Very Very<br>Slightly Included | Very<br>Slightly Included | Slightly<br>Included | Included         |

#### COLOR

| Е | F | G | Н | I | J | Faint | Very Light | Light |
|---|---|---|---|---|---|-------|------------|-------|
|---|---|---|---|---|---|-------|------------|-------|



Sample Image Used



© IGI 2020, International Gemological Institute

FD - 10 20





LG608390958



#### ADDITIONAL GRADING INFORMATION

| Polish       | EXCELLEN |
|--------------|----------|
| Symmetry     | EXCELLEN |
| Fluorescence | NON      |

(159) LG608390958 Comments: This Laboratory Grown Diamond was created by Chemical Vapor Deposition (CVD) growth process and may include post-growth treatment.

Inscription(s)