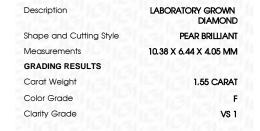

### LABORATORY GROWN DIAMOND REPORT

November 23, 2023

IGI Report Number LG608390958

Description

LABORATORY GROWN DIAMOND

10.38 X 6.44 X 4.05 MM

Shape and Cutting Style

PEAR BRILLIANT

Measurements

**GRADING RESULTS** 

1.55 CARAT Carat Weight

Color Grade

Clarity Grade VS 1