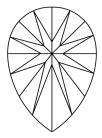

November 23, 2023

IGI Report Number

# INTERNATIONAL **GEMOLOGICAL**

## **ELECTRONIC COPY**

### LABORATORY GROWN DIAMOND REPORT

November 23, 2023

IGI Report Number LG608390958

Description

LABORATORY GROWN DIAMOND

10.38 X 6.44 X 4.05 MM

Shape and Cutting Style

PEAR BRILLIANT

Measurements

**GRADING RESULTS** 

1.55 CARAT Carat Weight

Color Grade

Clarity Grade VS 1

#### ADDITIONAL GRADING INFORMATION

Polish **EXCELLENT** 

**EXCELLENT** Symmetry

NONE Fluorescence

Inscription(s) /函 LG608390958

Comments: This Laboratory Grown Diamond was created by Chemical Vapor Deposition (CVD) growth process and may include post-growth treatment.

Type IIa

#### **PROPORTIONS**



#### **CLARITY CHARACTERISTICS**





#### **KEY TO SYMBOLS**

Red symbols indicate internal characteristics. Green symbols indicate external characteristics.

#### **GRADING SCALES**

#### CLARITY

| IF                     | VVS <sup>1-2</sup>             | VS <sup>1-2</sup>         | SI 1-2               | I <sup>1-3</sup> |
|------------------------|--------------------------------|---------------------------|----------------------|------------------|
| Internally<br>Flawless | Very Very<br>Slightly Included | Very<br>Slightly Included | Slightly<br>Included | Included         |

#### COLOR

| Е | F | G | Н | I | J | Faint | Very Light | Light |
|---|---|---|---|---|---|-------|------------|-------|
|---|---|---|---|---|---|-------|------------|-------|



Sample Image Used



© IGI 2020, International Gemological Institu