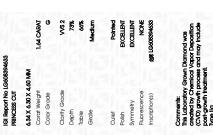

### LABORATORY GROWN DIAMOND REPORT

November 22, 2023

IGI Report Number LG608394633

Description

LABORATORY GROWN DIAMOND

6.34 X 6.30 X 4.60 MM

Shape and Cutting Style

PRINCESS CUT

G

VVS 2

**EXCELLENT EXCELLENT** 

Measurements **GRADING RESULTS** 

Clarity Grade

1.64 CARAT Carat Weight

Color Grade

ADDITIONAL GRADING INFORMATION

Polish

Symmetry

NONE Fluorescence

Inscription(s) 151 LG608394633

Comments: This Laboratory Grown Diamond was created by Chemical Vapor Deposition (CVD) growth

process and may include post-growth treatment.

#### ADDITIONAL GRADING INFORMATION

| Polish   | EXCELLEN |
|----------|----------|
| Symmetry | EXCELLEN |
|          |          |

Fluorescence NONE (G) LG608394633 Inscription(s)

Comments: This Laboratory Grown Diamond was created by Chemical Vapor Deposition (CVD) growth process and may include post-growth treatment.