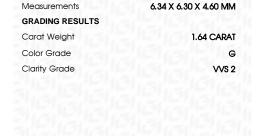

### LABORATORY GROWN DIAMOND REPORT

November 22, 2023

IGI Report Number LG608394633

Description

LABORATORY GROWN DIAMOND

6.34 X 6.30 X 4.60 MM

Shape and Cutting Style

PRINCESS CUT

G

VVS 2

**EXCELLENT EXCELLENT** 

Measurements **GRADING RESULTS** 

Clarity Grade

1.64 CARAT Carat Weight

Color Grade

ADDITIONAL GRADING INFORMATION