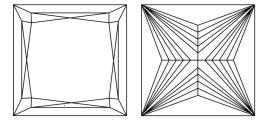

verification at igi.org

LG608394633

PRINCESS CUT

DIAMOND

LABORATORY GROWN

November 22, 2023

IGI Report Number

Shape and Cutting Style

Description

# **ELECTRONIC COPY**

### LABORATORY GROWN DIAMOND REPORT

November 22, 2023

IGI Report Number LG608394633

Description

LABORATORY GROWN DIAMOND

6.34 X 6.30 X 4.60 MM

Shape and Cutting Style

PRINCESS CUT

G

VVS 2

**EXCELLENT EXCELLENT** 

Measurements **GRADING RESULTS** 

Clarity Grade

1.64 CARAT Carat Weight

Color Grade

ADDITIONAL GRADING INFORMATION

Polish

Symmetry

NONE Fluorescence

Inscription(s) 151 LG608394633

Comments: This Laboratory Grown Diamond was created by Chemical Vapor Deposition (CVD) growth

process and may include post-growth treatment.

Type IIa

### **PROPORTIONS**



## **CLARITY CHARACTERISTICS**



### **KEY TO SYMBOLS**

Red symbols indicate internal characteristics. Green symbols indicate external characteristics.

### **GRADING SCALES**

### CLARITY

| IF                     | VVS <sup>1-2</sup>             | VS <sup>1-2</sup>         | SI 1-2               | I 1 - 3  |
|------------------------|--------------------------------|---------------------------|----------------------|----------|
| Internally<br>Flawless | Very Very<br>Slightly Included | Very<br>Slightly Included | Slightly<br>Included | Included |

#### COLOR

| Е | F | G | Н | I | J | Faint | Very Light | Ligh |
|---|---|---|---|---|---|-------|------------|------|
|---|---|---|---|---|---|-------|------------|------|



Sample Image Used



© IGI 2020, International Gemological Institute

FD - 10 20







#### ADD