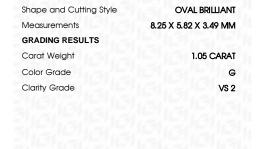

### LABORATORY GROWN DIAMOND REPORT

November 24, 2023

IGI Report Number LG608395545

LABORATORY GROWN Description

DIAMOND

8.25 X 5.82 X 3.49 MM

Shape and Cutting Style

**OVAL BRILLIANT** 

G

Measurements

**GRADING RESULTS** 

1.05 CARAT Carat Weight

Color Grade

Clarity Grade VS 2