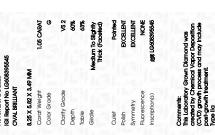

### ADDITIONAL GRADING INFORMATION

Polish **EXCELLENT** 

**EXCELLENT** Symmetry

NONE Fluorescence

151 LG608395545 Inscription(s)

Comments: This Laboratory Grown Diamond was created by Chemical Vapor Deposition (CVD) growth process and may include post-growth treatment.

#### ADDITIONAL GRADING INFORMATION

| Polish   | EXCELLEN |
|----------|----------|
| Symmetry | EXCELLEN |
|          |          |

Fluorescence NONE (159) LG608395545 Inscription(s)

Comments: This Laboratory Grown Diamond was created by Chemical Vapor Deposition (CVD) growth process and may include post-growth treatment.