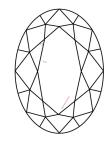

Report verification at igi.org

LABORATORY GROWN

LG608395545

DIAMOND

LABORATORY GROWN

November 24, 2023

IGI Report Number

Description

# **ELECTRONIC COPY**

### LABORATORY GROWN DIAMOND REPORT

November 24, 2023

IGI Report Number LG608395545

LABORATORY GROWN Description

DIAMOND

8.25 X 5.82 X 3.49 MM

Shape and Cutting Style

**OVAL BRILLIANT** 

G

Measurements

**GRADING RESULTS** 

1.05 CARAT Carat Weight

Color Grade

Clarity Grade VS 2

### ADDITIONAL GRADING INFORMATION

Polish **EXCELLENT** 

**EXCELLENT** Symmetry

NONE Fluorescence

151 LG608395545 Inscription(s)

Comments: This Laboratory Grown Diamond was created by Chemical Vapor Deposition (CVD) growth process and may include post-growth treatment.

Type IIa

### **PROPORTIONS**



#### **CLARITY CHARACTERISTICS**





## **KEY TO SYMBOLS**

Red symbols indicate internal characteristics. Green symbols indicate external characteristics.

### **GRADING SCALES**

### CLARITY

| IF                     | VVS <sup>1-2</sup>             | VS <sup>1-2</sup>         | SI 1-2               | I <sup>1-3</sup> |
|------------------------|--------------------------------|---------------------------|----------------------|------------------|
| Internally<br>Flawless | Very Very<br>Slightly Included | Very<br>Slightly Included | Slightly<br>Included | Included         |

### COLOR

| Е | F | G | Н | I | J | Faint | Very Light | Ligh |
|---|---|---|---|---|---|-------|------------|------|
|---|---|---|---|---|---|-------|------------|------|



Sample Image Used



© IGI 2020, International Gemological Institute

FD