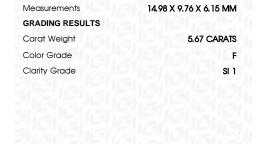

# LABORATORY GROWN DIAMOND REPORT

November 28, 2023

IGI Report Number LG608396031

Description

LABORATORY GROWN DIAMOND

Shape and Cutting Style

14.98 X 9.76 X 6.15 MM

OVAL BRILLIANT

#### **GRADING RESULTS**

Measurements

5.67 CARATS Carat Weight

Color Grade

SI 1 Clarity Grade