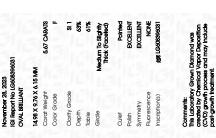

# LABORATORY GROWN DIAMOND REPORT

November 28, 2023

IGI Report Number LG608396031

Description

LABORATORY GROWN DIAMOND

Shape and Cutting Style

14.98 X 9.76 X 6.15 MM

OVAL BRILLIANT

#### **GRADING RESULTS**

Measurements

5.67 CARATS Carat Weight

Color Grade

SI 1 Clarity Grade

### ADDITIONAL GRADING INFORMATION

Polish **EXCELLENT** 

**EXCELLENT** Symmetry

NONE Fluorescence

Inscription(s) (国) LG608396031

Comments: This Laboratory Grown Diamond was created by Chemical Vapor Deposition (CVD) growth process and may include post-growth treatment.