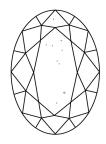

Report verification at igi.org

LG608396031

**OVAL BRILLIANT** 

DIAMOND

LABORATORY GROWN

November 28, 2023

IGI Report Number

Shape and Cutting Style

# LABORATORY GROWN DIAMOND REPORT

November 28, 2023

IGI Report Number LG608396031

Description

LABORATORY GROWN DIAMOND

Shape and Cutting Style

14.98 X 9.76 X 6.15 MM

OVAL BRILLIANT