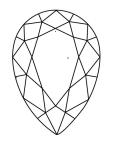

Report verification at igi.org

LG608396035

PEAR BRILLIANT

DIAMOND

LABORATORY GROWN

November 27, 2023

IGI Report Number

Shape and Cutting Style

## LABORATORY GROWN DIAMOND REPORT

November 27, 2023

IGI Report Number LG608396035

Description

LABORATORY GROWN DIAMOND

Shape and Cutting Style

15.04 X 8.65 X 5.49 MM

PEAR BRILLIANT