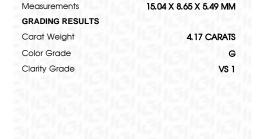

## LABORATORY GROWN DIAMOND REPORT

November 27, 2023

IGI Report Number LG608396035

Description

LABORATORY GROWN DIAMOND

Shape and Cutting Style

15.04 X 8.65 X 5.49 MM

PEAR BRILLIANT

G

GRADING RESULTS

Measurements

Carat Weight 4.17 CARATS

Color Grade

Clarity Grade VS 1