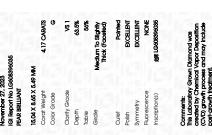

G

GRADING RESULTS

Measurements

Carat Weight 4.17 CARATS

Color Grade

Clarity Grade VS 1

## ADDITIONAL GRADING INFORMATION

Polish **EXCELLENT** 

Symmetry **EXCELLENT** 

Fluorescence NONE

Inscription(s) LG608396035

Comments: This Laboratory Grown Diamond was created by Chemical Vapor Deposition (CVD) growth process and may include post-growth treatment.

#### ADDITIONAL GRADING INFORMATION

| Polish   | EXCELLEN |
|----------|----------|
| Symmetry | EXCELLEN |
|          |          |

Inscription(s)

Comments: This Laboratory Grown Diamond was created by Chemical Vapor Deposition (CVD) growth process and may include post-growth treatment. Type Ila