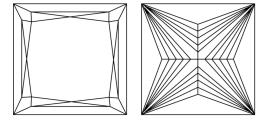

umber

Shape and Cutting Style

Description

Measurements **GRADING RESULTS** 

Carat Weight

Color Grade

Clarity Grade

# **ELECTRONIC COPY**

# LABORATORY GROWN DIAMOND REPORT

November 30, 2023

IGI Report Number LG608396338

Description

LABORATORY GROWN DIAMOND

Shape and Cutting Style

PRINCESS CUT 5.51 X 5.51 X 3.98 MM

Measurements

**GRADING RESULTS** 

1.03 CARAT Carat Weight

Color Grade

**EXCELLENT** 

Clarity Grade

INTERNALLY FLAWLESS

# ADDITIONAL GRADING INFORMATION

Polish **EXCELLENT** 

Symmetry

NONE Fluorescence

151 LG608396338 Inscription(s)

Comments: As Grown - No indication of post-growth

treatment

This Laboratory Grown Diamond was created by High Pressure High Temperature (HPHT) growth process.

Type II

# **PROPORTIONS**



#### **CLARITY CHARACTERISTICS**



# **KEY TO SYMBOLS**

Red symbols indicate internal characteristics. Green symbols indicate external characteristics.

# **GRADING SCALES**

# CLARITY

| IF.        | VVS <sup>1-2</sup> | VS 1-2            | SI 1-2   | I 1 - 3  |
|------------|--------------------|-------------------|----------|----------|
| Internally | Very Very          | Very              | Slightly | Included |
| Flawless   | Slightly Included  | Slightly Included | Included |          |

# COLOR

| Е | F | G | Н | I | J | Faint | Very Light | Ligh |
|---|---|---|---|---|---|-------|------------|------|
|---|---|---|---|---|---|-------|------------|------|



Sample Image Used



© IGI 2020, International Gemological Institute

FD - 10 20





69%

EXCELLENT Polish **EXCELLENT** Symmetry Fluorescence NONE

(159) LG6