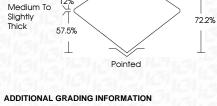

process.

Type II

# **PROPORTIONS**



#### **CLARITY CHARACTERISTICS**



# **KEY TO SYMBOLS**

Red symbols indicate internal characteristics. Green symbols indicate external characteristics.

# **GRADING SCALES**

# CLARITY

| IF.        | VVS <sup>1-2</sup> | VS 1-2            | SI 1-2   | I 1 - 3  |
|------------|--------------------|-------------------|----------|----------|
| Internally | Very Very          | Very              | Slightly | Included |
| Flawless   | Slightly Included  | Slightly Included | Included |          |

# COLOR

| Е | F | G | Н | I | J | Faint | Very Light | Ligh |
|---|---|---|---|---|---|-------|------------|------|
|---|---|---|---|---|---|-------|------------|------|



Sample Image Used



© IGI 2020, International Gemological Institute

FD - 10 20





69%

EXCELLENT Polish **EXCELLENT** Symmetry Fluorescence NONE

(159) LG608396338 Inscription(s) Comments: As Grown - No indication of post-growth

This Laboratory Grown Diamond was created by High Pressure High Temperature (HPHT) growth process. Type II