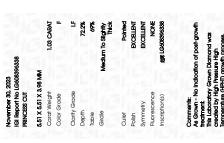

Report verification at igi.org

LG608396338

PRINCESS CUT 5.51 X 5.51 X 3.98 MM

1.03 CARAT

DIAMOND

LABORATORY GROWN

INTERNALLY FLAWLESS

November 30, 2023

IGI Report Number

Shape and Cutting Style

Description

Measurements **GRADING RESULTS** 

Carat Weight

Color Grade

Clarity Grade

# LABORATORY GROWN DIAMOND REPORT

November 30, 2023

IGI Report Number LG608396338

Description

LABORATORY GROWN DIAMOND

Shape and Cutting Style

PRINCESS CUT 5.51 X 5.51 X 3.98 MM

Measurements

**GRADING RESULTS** 

1.03 CARAT Carat Weight

Color Grade

**EXCELLENT** 

Clarity Grade

INTERNALLY FLAWLESS

# ADDITIONAL GRADING INFORMATION

Polish **EXCELLENT** 

Symmetry

NONE Fluorescence

151 LG608396338 Inscription(s)

Comments: As Grown - No indication of post-growth

treatment

This Laboratory Grown Diamond was created by High Pressure High Temperature (HPHT) growth process.

FD - 10 20

69%

EXCELLENT Polish **EXCELLENT** Symmetry Fluorescence NONE

(159) LG608396338 Inscription(s) Comments: As Grown - No indication of post-growth

This Laboratory Grown Diamond was created by High Pressure High Temperature (HPHT) growth process. Type II