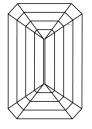

#### **CLARITY CHARACTERISTICS**

### **KEY TO SYMBOLS**

Red symbols indicate internal characteristics. Green symbols indicate external characteristics.