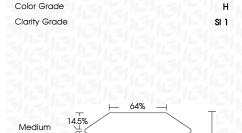

Н

Measurements

**GRADING RESULTS** 

Carat Weight

2.07 CARATS

Color Grade

Clarity Grade SI 1

## **PROPORTIONS**