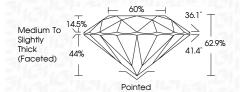

#### **CLARITY CHARACTERISTICS**



# **KEY TO SYMBOLS**

Red symbols indicate internal characteristics. Green symbols indicate external characteristics.

# **GRADING SCALES**

DEFGHIJ

# CLARITY

| IF                     | VVS <sup>1-2</sup>             | VS <sup>1-2</sup>         | SI 1-2               | 11-3     |
|------------------------|--------------------------------|---------------------------|----------------------|----------|
| Internally<br>Flawless | Very Very<br>Slightly Included | Very<br>Slightly Included | Slightly<br>Included | Included |
| COLOR                  |                                |                           |                      |          |

Faint

Very Light



Sample Image Used



© IGI 2020, International Gemological Institute

FD - 10 20

Light







#### ADDITIONAL GRADING INFORMATION

| Polish   | EXCELLEN |  |
|----------|----------|--|
| Symmetry | EXCELLEN |  |

NONE Fluorescence (159) LG608396555 Inscription(s)

Comments: As Grown - No indication of post-growth

This Laboratory Grown Diamond was created by High Pressure High Temperature (HPHT) growth process. Type II