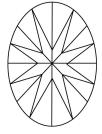

Report verification at igi.org

LG610313783

DIAMOND

62.1%

LABORATORY GROWN

December 8, 2023

IGI Report Number

Description

# **ELECTRONIC COPY**

# LABORATORY GROWN DIAMOND REPORT

December 8, 2023

IGI Report Number LG610313783

Description

LABORATORY GROWN DIAMOND

Shape and Cutting Style

14.56 X 10.40 X 6.46 MM

**OVAL BRILLIANT** 

GRADING RESULTS

Measurements

Carat Weight 6.21 CARATS

Color Grade

Clarity Grade VS 2

#### ADDITIONAL GRADING INFORMATION

Polish **EXCELLENT** 

Symmetry **EXCELLENT** 

Fluorescence NONE

Inscription(s) LG610313783

Comments: This Laboratory Grown Diamond was created by Chemical Vapor Deposition (CVD) growth process and may include post-growth treatment.

Type IIa

#### **PROPORTIONS**



# **CLARITY CHARACTERISTICS**





#### **KEY TO SYMBOLS**

Red symbols indicate internal characteristics. Green symbols indicate external characteristics.

#### **GRADING SCALES**

#### CLARITY

| IF                     | VVS <sup>1-2</sup>             | VS <sup>1-2</sup>         | SI 1-2               | I 1 - 3  |
|------------------------|--------------------------------|---------------------------|----------------------|----------|
| Internally<br>Flawless | Very Very<br>Slightly Included | Very<br>Slightly Included | Slightly<br>Included | Included |

### COLOR

| Е | F | G | Н | I | J | Faint | Very Light | Ligh |
|---|---|---|---|---|---|-------|------------|------|
|---|---|---|---|---|---|-------|------------|------|



Sample Image Used



© IGI 2020, International Gemological Institute

FD - 10 20





# Pointe