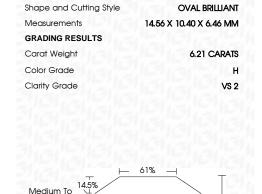

# LABORATORY GROWN DIAMOND REPORT

December 8, 2023

IGI Report Number LG610313783

Description

LABORATORY GROWN DIAMOND

Shape and Cutting Style

14.56 X 10.40 X 6.46 MM

**OVAL BRILLIANT** 

GRADING RESULTS

Measurements

Carat Weight 6.21 CARATS

Color Grade

Clarity Grade VS 2

#### ADDITIONAL GRADING INFORMATION

Polish **EXCELLENT** 

Symmetry **EXCELLENT** 

Fluorescence NONE

Inscription(s) LG610313783

Comments: This Laboratory Grown Diamond was created by Chemical Vapor Deposition (CVD) growth process and may include post-growth treatment.