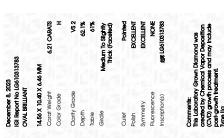

Report verification at igi.org

LG610313783

DIAMOND

62.1%

LABORATORY GROWN

December 8, 2023

IGI Report Number

Description

# LABORATORY GROWN DIAMOND REPORT

December 8, 2023

IGI Report Number LG610313783

Description

LABORATORY GROWN DIAMOND

Shape and Cutting Style

14.56 X 10.40 X 6.46 MM

**OVAL BRILLIANT** 

GRADING RESULTS

Measurements

Carat Weight 6.21 CARATS

Color Grade

Clarity Grade VS 2

#### ADDITIONAL GRADING INFORMATION

Polish **EXCELLENT** 

Symmetry **EXCELLENT** 

Fluorescence NONE

Inscription(s) LG610313783

Comments: This Laboratory Grown Diamond was created by Chemical Vapor Deposition (CVD) growth process and may include post-growth treatment.