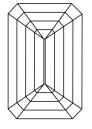

ication at igi.org

LG610315375

EMERALD CUT

DIAMOND

LABORATORY GROWN

November 30, 2023

IGI Report Number

Shape and Cutting Style

Description

# **ELECTRONIC COPY**

### LABORATORY GROWN DIAMOND REPORT

November 30, 2023

IGI Report Number LG610315375

Description LABORATORY GROWN

DIAMOND

Shape and Cutting Style

8.73 X 5.91 X 3.93 MM

**EMERALD CUT** 

G

GRADING RESULTS

Measurements

Carat Weight 2.05 CARATS

Color Grade

Clarity Grade V\$ 1

### ADDITIONAL GRADING INFORMATION

Polish **EXCELLENT** 

Symmetry **EXCELLENT** 

Fluorescence NONE

Inscription(s) LG610315375

Comments: This Laboratory Grown Diamond was created by Chemical Vapor Deposition (CVD) growth process and may include post-growth treatment.

Type IIa

### **PROPORTIONS**



#### **CLARITY CHARACTERISTICS**





### **KEY TO SYMBOLS**

Red symbols indicate internal characteristics. Green symbols indicate external characteristics.

### **GRADING SCALES**

### CLARITY

| IF.        | VVS <sup>1-2</sup> | VS <sup>1-2</sup> | SI 1-2   | 11-3     |
|------------|--------------------|-------------------|----------|----------|
| Internally | Very Very          | Very              | Slightly | Included |
| Flawless   | Slightly Included  | Slightly Included | Included |          |

## COLOR

| E | F | G | Н | I | J | Faint | Very Light | Light |
|---|---|---|---|---|---|-------|------------|-------|
|---|---|---|---|---|---|-------|------------|-------|



Sample Image Used



© IGI 2020, International Gemological Institute

FD - 10 20







#### ADDITIONAL GRADING INFORMATION

| Polish       | EXCELLE