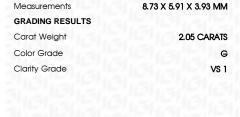

### LABORATORY GROWN DIAMOND REPORT

November 30, 2023

IGI Report Number LG610315375

Description LABORATORY GROWN

DIAMOND

Shape and Cutting Style

8.73 X 5.91 X 3.93 MM

**EMERALD CUT** 

G

GRADING RESULTS

Measurements

Carat Weight 2.05 CARATS

Color Grade

Clarity Grade V\$ 1