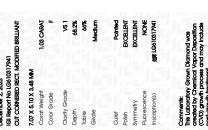

Report verification at igi.org

LG610317941

**CUT CORNERED** 

DIAMOND

BRILLIANT

1.03 CARAT

VS 1

LABORATORY GROWN

RECTANGULAR MODIFIED

7.07 X 5.10 X 3.48 MM

December 2, 2023

IGI Report Number

Shape and Cutting Style

Description

Measurements

Carat Weight

## LABORATORY GROWN DIAMOND REPORT

December 2, 2023

IGI Report Number LG610317941

Description LABORATORY GROWN

DIAMOND

Shape and Cutting Style CUT CORNERED RECTANGULAR

MODIFIED BRILLIANT

Measurements 7.07 X 5.10 X 3.48 MM

### **GRADING RESULTS**

Carat Weight 1.03 CARAT

Color Grade

Clarity Grade V\$ 1

#### ADDITIONAL GRADING INFORMATION

Polish **EXCELLENT** 

Symmetry **EXCELLENT** 

Fluorescence NONE

Inscription(s) (G) LG610317941

Comments: This Laboratory Grown Diamond was created by Chemical Vapor Deposition (CVD) growth process and may include post-growth treatment.