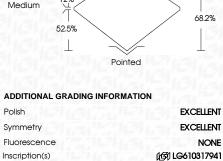

ROPORTIONS



#### **CLARITY CHARACTERISTICS**





#### **KEY TO SYMBOLS**

Red symbols indicate internal characteristics. Green symbols indicate external characteristics.

#### **GRADING SCALES**

#### CLARITY

| IF.        | VVS <sup>1-2</sup> | VS <sup>1-2</sup> | SI 1-2   | 11-3     |
|------------|--------------------|-------------------|----------|----------|
| Internally | Very Very          | Very              | Slightly | Included |
| Flawless   | Slightly Included  | Slightly Included | Included |          |

DIAMOND REPORT

# COLOR

| E F G H I J Faint Very Light L | igh <sup>.</sup> |
|--------------------------------|------------------|
|--------------------------------|------------------|



Sample Image Used



© IGI 2020, International Gemological Institute

FD - 10 20





66%

Comments: This Laboratory Grown Diamond was created by Chemical Vapor Deposition (CVD) growth process and may include post-growth treatment. Type Ila