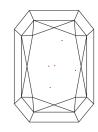

RECTANGULAR MODIFIED

7.07 X 5.10 X 3.48 MM

December 2, 2023

IGI Report Number

Shape and Cutting Style

Description

Measurements

Carat Weight

## LABORATORY GROWN DIAMOND REPORT

December 2, 2023

IGI Report Number LG610317941

Description LABORATORY GROWN

DIAMOND

Shape and Cutting Style CUT CORNERED RECTANGULAR

MODIFIED BRILLIANT

Measurements 7.07 X 5.10 X 3.48 MM

# PROPORTIONS