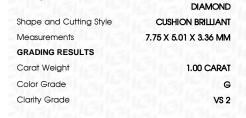

## LABORATORY GROWN DIAMOND REPORT

December 2, 2023

IGI Report Number LG610318214

LABORATORY GROWN Description

DIAMOND

Shape and Cutting Style

**CUSHION BRILLIANT** 7.75 X 5.01 X 3.36 MM

G

Measurements

**GRADING RESULTS** 

1.00 CARAT Carat Weight

Color Grade

Clarity Grade VS 2