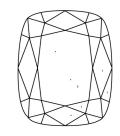

## LABORATORY GROWN DIAMOND REPORT

December 2, 2023

IGI Report Number LG610318214

LABORATORY GROWN Description

DIAMOND

Shape and Cutting Style

**CUSHION BRILLIANT** 7.75 X 5.01 X 3.36 MM

G

Measurements

**GRADING RESULTS** 

1.00 CARAT Carat Weight

Color Grade

Clarity Grade VS 2

## **PROPORTIONS**