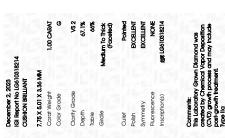

## LABORATORY GROWN DIAMOND REPORT

December 2, 2023

IGI Report Number LG610318214

LABORATORY GROWN Description

DIAMOND

Shape and Cutting Style

**CUSHION BRILLIANT** 7.75 X 5.01 X 3.36 MM

G

Measurements

**GRADING RESULTS** 

1.00 CARAT Carat Weight

Color Grade

Clarity Grade VS 2

## ADDITIONAL GRADING INFORMATION

Polish **EXCELLENT** 

**EXCELLENT** Symmetry

NONE Fluorescence

Inscription(s) /场 LG610318214

Comments: This Laboratory Grown Diamond was created by Chemical Vapor Deposition (CVD) growth process and may include post-growth treatment.