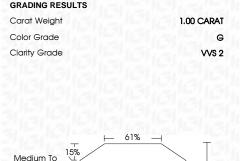

# **GRADING RESULTS**

1.00 CARAT Carat Weight

Color Grade

Clarity Grade VVS 2

### **PROPORTIONS**