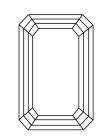

LG610326381

個 LG610326381

LABORATORY GROWN

December 21, 2023

IGI Report Number

Description

# **ELECTRONIC COPY**

### LABORATORY GROWN DIAMOND REPORT

December 21, 2023

IGI Report Number LG610326381

LABORATORY GROWN Description

DIAMOND

D

Shape and Cutting Style **EMERALD CUT** 

Measurements 6.89 X 4.86 X 3.26 MM

# **GRADING RESULTS**

1.09 CARAT Carat Weight

Color Grade

Clarity Grade VVS 1

### ADDITIONAL GRADING INFORMATION

Polish **EXCELLENT** 

**EXCELLENT** Symmetry

NONE Fluorescence

Inscription(s) /倒 LG610326381

Comments: As Grown - No indication of post-growth

treatment

This Laboratory Grown Diamond was created by High Pressure High Temperature (HPHT) growth process.

Type II

### **PROPORTIONS**



#### **CLARITY CHARACTERISTICS**





### **KEY TO SYMBOLS**

Red symbols indicate internal characteristics. Green symbols indicate external characteristics.

### **GRADING SCALES**

### CLARITY

| IF                     | VVS <sup>1-2</sup>             | VS <sup>1-2</sup>         | SI 1-2               | I 1 - 3  |
|------------------------|--------------------------------|---------------------------|----------------------|----------|
| Internally<br>Flawless | Very Very<br>Slightly Included | Very<br>Slightly Included | Slightly<br>Included | Included |

## COLOR

| E | F | G | Н | I | J | Faint | Very Light | Light |
|---|---|---|---|---|---|-------|------------|-------|
|---|---|---|---|---|---|-------|------------|-------|



Sample Image Used



© IGI 2020, International Gemological Institute

FD - 10 20







####