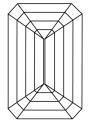

#### **CLARITY CHARACTERISTICS**

### **KEY TO SYMBOLS**

Red symbols indicate internal characteristics. Green symbols indicate external characteristics.