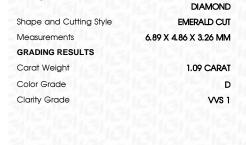

### LABORATORY GROWN DIAMOND REPORT

December 21, 2023

IGI Report Number LG610326381

LABORATORY GROWN Description

DIAMOND

D

Shape and Cutting Style **EMERALD CUT** 

Measurements 6.89 X 4.86 X 3.26 MM

# **GRADING RESULTS**

1.09 CARAT Carat Weight

Color Grade

Clarity Grade VVS 1