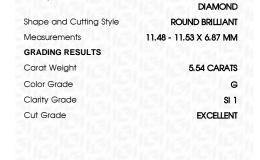

## LABORATORY GROWN DIAMOND REPORT

December 1, 2023

IGI Report Number LG610329547

LABORATORY GROWN Description

DIAMOND

**ROUND BRILLIANT** Shape and Cutting Style

Measurements 11.48 - 11.53 X 6.87 MM

## **GRADING RESULTS**

Carat Weight 5.54 CARATS

Color Grade G

SI 1 Clarity Grade

Cut Grade **EXCELLENT** 