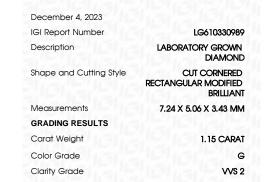

# LABORATORY GROWN DIAMOND REPORT

December 4, 2023

IGI Report Number LG610330989

LABORATORY GROWN Description

DIAMOND

Shape and Cutting Style CUT CORNERED RECTANGULAR

MODIFIED BRILLIANT

7.24 X 5.06 X 3.43 MM Measurements

# **GRADING RESULTS**

Carat Weight 1.15 CARAT

G Color Grade

Clarity Grade VVS 2