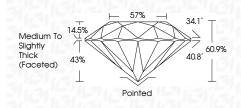

| t:<br>VARONS<br>- No Indication of post-growth<br>Jacy Grown Dkamond was<br>/ High Pressure High<br>ine (HPH1) growth process. | Comments:<br>HEARS & ARCONS<br>A Grown - No Indication of post-gr<br>teatment - No Indication of post-gr<br>teatment - No modulation of the<br>teatment - Norman High<br>created by High Pressue High<br>created by High Pressue High<br>Norman - Norman - N |
|--------------------------------------------------------------------------------------------------------------------------------|--------------------------------------------------------------------------------------------------------------------------------------------------------------------------------------------------------------------------------------------------------------------------------------------------------------------------------------------------------------------------------------------------------------------------------------------------------------------------------------------------------------------------------------------------------------------------------------------------------------------------------------------------------------------------------------------------------------------------------------------------------------------------------------------------------------------------------------------------------------------------------------------------------------------------------------------------------------------------------------------------------------------------------------------------------------------------------------------------------------------------------------------------------------------------------------------------------------------------------------------------------------------------------------------------------------------------------------------------------------------------------------------------------------------------------------------------------------------------------------------------------------------------------------------------------------------------------------------------------------------------------------------------------------------------------------------------------------------------------------------------------------------------------------------------------------------------------------------------------------------------------------------------------------------------------------------------------------------------------------------------------------------------------------------------------------------------------------------------------------------------------------------------------|
| 1117 (G610831117                                                                                                               | Inscription(s)                                                                                                                                                                                                                                                                                                                                                                                                                                                                                                                                                                                                                                                                                                                                                                                                                                                                                                                                                                                                                                                                                                                                                                                                                                                                                                                                                                                                                                                                                                                                                                                                                                                                                                                                                                                                                                                                                                                                                                                                                                                                                                                                         |
| NON                                                                                                                            | Fluorescence                                                                                                                                                                                                                                                                                                                                                                                                                                                                                                                                                                                                                                                                                                                                                                                                                                                                                                                                                                                                                                                                                                                                                                                                                                                                                                                                                                                                                                                                                                                                                                                                                                                                                                                                                                                                                                                                                                                                                                                                                                                                                                                                           |
| DICETTEN                                                                                                                       | Symmetry                                                                                                                                                                                                                                                                                                                                                                                                                                                                                                                                                                                                                                                                                                                                                                                                                                                                                                                                                                                                                                                                                                                                                                                                                                                                                                                                                                                                                                                                                                                                                                                                                                                                                                                                                                                                                                                                                                                                                                                                                                                                                                                                               |
| EXCELLENT                                                                                                                      | Polish                                                                                                                                                                                                                                                                                                                                                                                                                                                                                                                                                                                                                                                                                                                                                                                                                                                                                                                                                                                                                                                                                                                                                                                                                                                                                                                                                                                                                                                                                                                                                                                                                                                                                                                                                                                                                                                                                                                                                                                                                                                                                                                                                 |
| Pointec                                                                                                                        | Culet                                                                                                                                                                                                                                                                                                                                                                                                                                                                                                                                                                                                                                                                                                                                                                                                                                                                                                                                                                                                                                                                                                                                                                                                                                                                                                                                                                                                                                                                                                                                                                                                                                                                                                                                                                                                                                                                                                                                                                                                                                                                                                                                                  |
| Medium To Slightly<br>Thick (Facefed)                                                                                          | Girdle                                                                                                                                                                                                                                                                                                                                                                                                                                                                                                                                                                                                                                                                                                                                                                                                                                                                                                                                                                                                                                                                                                                                                                                                                                                                                                                                                                                                                                                                                                                                                                                                                                                                                                                                                                                                                                                                                                                                                                                                                                                                                                                                                 |
| £7%                                                                                                                            | Table                                                                                                                                                                                                                                                                                                                                                                                                                                                                                                                                                                                                                                                                                                                                                                                                                                                                                                                                                                                                                                                                                                                                                                                                                                                                                                                                                                                                                                                                                                                                                                                                                                                                                                                                                                                                                                                                                                                                                                                                                                                                                                                                                  |
| \$0.9%                                                                                                                         | Depth                                                                                                                                                                                                                                                                                                                                                                                                                                                                                                                                                                                                                                                                                                                                                                                                                                                                                                                                                                                                                                                                                                                                                                                                                                                                                                                                                                                                                                                                                                                                                                                                                                                                                                                                                                                                                                                                                                                                                                                                                                                                                                                                                  |
| IDEAL                                                                                                                          | Cut Grade                                                                                                                                                                                                                                                                                                                                                                                                                                                                                                                                                                                                                                                                                                                                                                                                                                                                                                                                                                                                                                                                                                                                                                                                                                                                                                                                                                                                                                                                                                                                                                                                                                                                                                                                                                                                                                                                                                                                                                                                                                                                                                                                              |
| 5                                                                                                                              | Clarity Grade                                                                                                                                                                                                                                                                                                                                                                                                                                                                                                                                                                                                                                                                                                                                                                                                                                                                                                                                                                                                                                                                                                                                                                                                                                                                                                                                                                                                                                                                                                                                                                                                                                                                                                                                                                                                                                                                                                                                                                                                                                                                                                                                          |
| 99999                                                                                                                          | Color Grade                                                                                                                                                                                                                                                                                                                                                                                                                                                                                                                                                                                                                                                                                                                                                                                                                                                                                                                                                                                                                                                                                                                                                                                                                                                                                                                                                                                                                                                                                                                                                                                                                                                                                                                                                                                                                                                                                                                                                                                                                                                                                                                                            |
| 1.03 CARAI                                                                                                                     | Carat Weight                                                                                                                                                                                                                                                                                                                                                                                                                                                                                                                                                                                                                                                                                                                                                                                                                                                                                                                                                                                                                                                                                                                                                                                                                                                                                                                                                                                                                                                                                                                                                                                                                                                                                                                                                                                                                                                                                                                                                                                                                                                                                                                                           |
| W                                                                                                                              | 6.50 - 6.54 X 3.97 MM                                                                                                                                                                                                                                                                                                                                                                                                                                                                                                                                                                                                                                                                                                                                                                                                                                                                                                                                                                                                                                                                                                                                                                                                                                                                                                                                                                                                                                                                                                                                                                                                                                                                                                                                                                                                                                                                                                                                                                                                                                                                                                                                  |
| 8<br>(0331117                                                                                                                  | December 16, 2023<br>IGI Report No LG61033<br>ROUND BRILLIANT                                                                                                                                                                                                                                                                                                                                                                                                                                                                                                                                                                                                                                                                                                                                                                                                                                                                                                                                                                                                                                                                                                                                                                                                                                                                                                                                                                                                                                                                                                                                                                                                                                                                                                                                                                                                                                                                                                                                                                                                                                                                                          |
|                                                                                                                                |                                                                                                                                                                                                                                                                                                                                                                                                                                                                                                                                                                                                                                                                                                                                                                                                                                                                                                                                                                                                                                                                                                                                                                                                                                                                                                                                                                                                                                                                                                                                                                                                                                                                                                                                                                                                                                                                                                                                                                                                                                                                                                                                                        |
|                                                                                                                                | FD<br>INS, WATER<br>USTRY GU                                                                                                                                                                                                                                                                                                                                                                                                                                                                                                                                                                                                                                                                                                                                                                                                                                                                                                                                                                                                                                                                                                                                                                                                                                                                                                                                                                                                                                                                                                                                                                                                                                                                                                                                                                                                                                                                                                                                                                                                                                                                                                                           |

----

PROPORTIONS

LG610331117

DIAMOND

1.03 CARAT

Е

IDEAL

EXCELLENT

# → 57% —