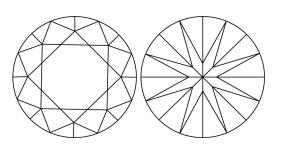

### **CLARITY CHARACTERISTICS**

**KEY TO SYMBOLS** 

Red symbols indicate internal characteristics. Green symbols indicate external characteristics.