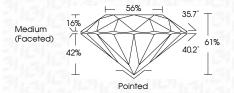

## LG610331773

Pointed

Report verification at igi.org

**PROPORTIONS** 

16%

42%

**CLARITY CHARACTERISTICS** 

**KEY TO SYMBOLS** 

Red symbols indicate internal characteristics.

Green symbols indicate external characteristics.

Medium

(Faceted)