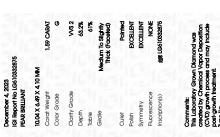

## LABORATORY GROWN DIAMOND REPORT

December 4, 2023

IGI Report Number LG610332875

Description

LABORATORY GROWN DIAMOND

Shape and Cutting Style

10.04 X 6.49 X 4.10 MM

PEAR BRILLIANT

G

**GRADING RESULTS** 

Measurements

1.59 CARAT Carat Weight

Color Grade

Clarity Grade VVS 2

## ADDITIONAL GRADING INFORMATION

Polish **EXCELLENT** 

**EXCELLENT** Symmetry

NONE Fluorescence

Inscription(s) /函 LG610332875

Comments: This Laboratory Grown Diamond was created by Chemical Vapor Deposition (CVD) growth process and may include post-growth treatment.

#### ADDITIONAL GRADING INFORMATION

Inscription(s)

| Polish       | EXCELLEN |
|--------------|----------|
| Symmetry     | EXCELLEN |
| Fluorescence | NON      |

Comments: This Laboratory Grown Diamond was created by Chemical Vapor Deposition (CVD) growth process and may include post-growth treatment.