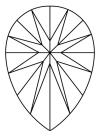

Report verification at igi.org

LG610332875

(159) LG610332875

DIAMOND

LABORATORY GROWN

December 4, 2023

IGI Report Number

Description

# **ELECTRONIC COPY**

## LABORATORY GROWN DIAMOND REPORT

December 4, 2023

IGI Report Number LG610332875

Description

LABORATORY GROWN DIAMOND

Shape and Cutting Style

10.04 X 6.49 X 4.10 MM

PEAR BRILLIANT

G

**GRADING RESULTS** 

Measurements

1.59 CARAT Carat Weight

Color Grade

Clarity Grade VVS 2

## ADDITIONAL GRADING INFORMATION

Polish **EXCELLENT** 

**EXCELLENT** Symmetry

NONE Fluorescence

Inscription(s) /函 LG610332875

Comments: This Laboratory Grown Diamond was created by Chemical Vapor Deposition (CVD) growth process and may include post-growth treatment.

Type IIa

## **PROPORTIONS**



#### **CLARITY CHARACTERISTICS**





## **KEY TO SYMBOLS**

Red symbols indicate internal characteristics. Green symbols indicate external characteristics.

## **GRADING SCALES**

## CLARITY

| IF                     | VVS <sup>1-2</sup>             | VS <sup>1-2</sup>         | SI 1-2               | I 1 - 3  |
|------------------------|--------------------------------|---------------------------|----------------------|----------|
| Internally<br>Flawless | Very Very<br>Slightly Included | Very<br>Slightly Included | Slightly<br>Included | Included |

## COLOR

| Е | F | G | Н | I | J | Faint | Very Light | Light |
|---|---|---|---|---|---|-------|------------|-------|
|   |   |   |   |   |   | •     |            | •     |



Sample Image Used



© IGI 2020, International Gemological Institute

FD - 10 20







— 61% —

#