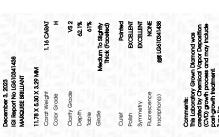

## LABORATORY GROWN DIAMOND REPORT

December 3, 2023

IGI Report Number LG610341438

Description LABORATORY GROWN

DIAMOND

Shape and Cutting Style MARQUISE BRILLIANT

Measurements 11.78 X 5.30 X 3.29 MM

## **GRADING RESULTS**

Carat Weight 1.16 CARAT

Color Grade

Clarity Grade VS 2

## ADDITIONAL GRADING INFORMATION

Polish **EXCELLENT** 

Symmetry **EXCELLENT** 

Fluorescence NONE

Inscription(s) LG610341438

Comments: This Laboratory Grown Diamond was created by Chemical Vapor Deposition (CVD) growth process and may include post-growth treatment.

Type IIa