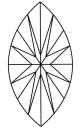

Report verification at igi.org

# **ELECTRONIC COPY**

## LABORATORY GROWN DIAMOND REPORT

December 3, 2023

IGI Report Number LG610341438

Description LABORATORY GROWN

DIAMOND

Shape and Cutting Style MARQUISE BRILLIANT

Measurements 11.78 X 5.30 X 3.29 MM

## **GRADING RESULTS**

Carat Weight 1.16 CARAT

Color Grade

Clarity Grade VS 2

## ADDITIONAL GRADING INFORMATION

Polish **EXCELLENT** 

Symmetry **EXCELLENT** 

Fluorescence NONE

Inscription(s) LG610341438

Comments: This Laboratory Grown Diamond was created by Chemical Vapor Deposition (CVD) growth process and may include post-growth treatment.

Type IIa

## **PROPORTIONS**



#### **CLARITY CHARACTERISTICS**





## **KEY TO SYMBOLS**

Red symbols indicate internal characteristics. Green symbols indicate external characteristics.

## **GRADING SCALES**

DEFGHIJ

## CLARITY

COLOR

| IF                     | VVS 1-2                        | VS <sup>1-2</sup>         | SI 1-2               | I <sup>1-3</sup> |
|------------------------|--------------------------------|---------------------------|----------------------|------------------|
| Internally<br>Flawless | Very Very<br>Slightly Included | Very<br>Slightly Included | Slightly<br>Included | Included         |

Faint

Very Light

Light





Sample Image Used



© IGI 2020, International Gemological Institute

FD - 10 20



December 3, 2023 IGI Report Number LG610341438 Description LABORATORY GROWN DIAMOND Shape and Cutting Style MARQUISE BRILL