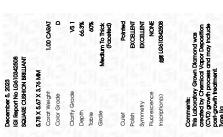

## LABORATORY GROWN DIAMOND REPORT

December 5, 2023

IGI Report Number LG610342508

Description

LABORATORY GROWN DIAMOND

5.78 X 5.67 X 3.76 MM

D

VS 1

Shape and Cutting Style

SQUARE CUSHION BRILLIANT

Measurements

**GRADING RESULTS** 

1.00 CARAT Carat Weight

Color Grade

Clarity Grade

## ADDITIONAL GRADING INFORMATION

Polish **EXCELLENT** 

**EXCELLENT** Symmetry

NONE Fluorescence

Inscription(s) /函 LG610342508

Comments: This Laboratory Grown Diamond was created by Chemical Vapor Deposition (CVD) growth process and may include post-growth treatment.

#### ADDITIONAL GRADING INFORMATION

| Polish       | EXCELLEN |
|--------------|----------|
| Symmetry     | EXCELLEN |
| Fluorescence | NON      |

(159) LG610342508 Comments: This Laboratory Grown Diamond was created by Chemical Vapor Deposition (CVD) growth process and may include post-growth treatment.