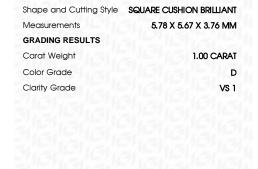

Shape and Cutting Style

SQUARE CUSHION BRILLIANT

Measurements

**GRADING RESULTS** 

1.00 CARAT Carat Weight

Color Grade

Clarity Grade