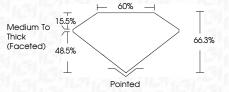

Shape and Cutting Style

SQUARE CUSHION BRILLIANT

Measurements

**GRADING RESULTS** 

1.00 CARAT Carat Weight

Color Grade

Clarity Grade

## **PROPORTIONS**