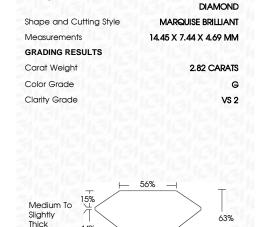

## LABORATORY GROWN DIAMOND REPORT

December 7, 2023

IGI Report Number LG610346821

Description

LABORATORY GROWN DIAMOND

Shape and Cutting Style

MARQUISE BRILLIANT 14.45 X 7.44 X 4.69 MM

G

**GRADING RESULTS** 

Measurements

Carat Weight 2.82 CARATS

Color Grade

Clarity Grade VS 2

## **PROPORTIONS**

#### ADDITIONAL GRADING INFORMATION

44%

(Faceted)

| Polish       | EXCELLEN |  |
|--------------|----------|--|
| Symmetry     | EXCELLEN |  |
| Fluorescence | NON      |  |

Pointed

(国) LG610346821 Inscription(s) Comments: This Laboratory Grown Diamond was created by Chemical Vapor Deposition (CVD) growth process and may include post-growth treatment.