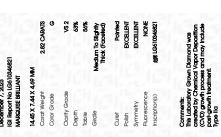

## LABORATORY GROWN DIAMOND REPORT

December 7, 2023

IGI Report Number LG610346821

Description

LABORATORY GROWN DIAMOND

Shape and Cutting Style

MARQUISE BRILLIANT 14.45 X 7.44 X 4.69 MM

G

**GRADING RESULTS** 

Measurements

Carat Weight 2.82 CARATS

Color Grade

Clarity Grade VS 2

## ADDITIONAL GRADING INFORMATION

Polish **EXCELLENT** 

**EXCELLENT** Symmetry

NONE Fluorescence

Inscription(s) /场 LG610346821

Comments: This Laboratory Grown Diamond was created by Chemical Vapor Deposition (CVD) growth process and may include post-growth treatment.

#### ADDITIONAL GRADING INFORMATION

44%

(Faceted)

| Polish       | EXCELLEN |  |
|--------------|----------|--|
| Symmetry     | EXCELLEN |  |
| Fluorescence | NON      |  |

Pointed

(国) LG610346821 Inscription(s) Comments: This Laboratory Grown Diamond was created by Chemical Vapor Deposition (CVD) growth process and may include post-growth treatment.