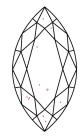

## LABORATORY GROWN DIAMOND REPORT

December 7, 2023

IGI Report Number LG610346821

Description

LABORATORY GROWN DIAMOND

Shape and Cutting Style

MARQUISE BRILLIANT 14.45 X 7.44 X 4.69 MM

G

**GRADING RESULTS** 

Measurements

Carat Weight 2.82 CARATS

Color Grade

Clarity Grade VS 2