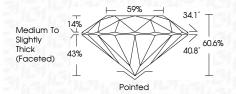

## LABORATORY GROWN DIAMOND REPORT

December 3, 2023

IGI Report Number LG610348226

Description

LABORATORY GROWN DIAMOND

Shape and Cutting Style

ROUND BRILLIANT

Measurements

7.23 - 7.26 X 4.39 MM

# **GRADING RESULTS**

1.42 CARAT Carat Weight

Color Grade

VS 1

Clarity Grade Cut Grade

**IDEAL** 

G