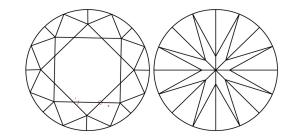

### **CLARITY CHARACTERISTICS**

**PROPORTIONS** 

## **KEY TO SYMBOLS**

Red symbols indicate internal characteristics. Green symbols indicate external characteristics.

### CLARITY

| IF                     | VVS 1-2                        | VS <sup>1-2</sup>         | SI 1-2               | I <sup>1-3</sup> |
|------------------------|--------------------------------|---------------------------|----------------------|------------------|
| Internally<br>Flawless | Very Very<br>Slightly Included | Very<br>Slightly Included | Slightly<br>Included | Included         |