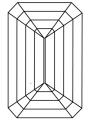

n at igi.org

LG610348249

EMERALD CUT

(159) LG610348249

DIAMOND

LABORATORY GROWN

December 3, 2023

IGI Report Number

Shape and Cutting Style

Description

# **ELECTRONIC COPY**

## LABORATORY GROWN DIAMOND REPORT

December 3, 2023

IGI Report Number LG610348249

Description

LABORATORY GROWN DIAMOND

Shape and Cutting Style

6.99 X 4.74 X 3.18 MM

**EMERALD CUT** 

GRADING RESULTS

Measurements

Carat Weight 1.05 CARAT

Color Grade

Clarity Grade VS 2

ADDITIONAL GRADING INFORMATION

Polish **EXCELLENT** 

Symmetry **EXCELLENT** 

Fluorescence NONE

Inscription(s) LG610348249

Comments: This Laboratory Grown Diamond was created by Chemical Vapor Deposition (CVD) growth

process and may include post-growth treatment.

Type IIa

### **PROPORTIONS**



## **CLARITY CHARACTERISTICS**





#### **KEY TO SYMBOLS**

Red symbols indicate internal characteristics. Green symbols indicate external characteristics.

#### **GRADING SCALES**

#### CLARITY

| IF         | VVS <sup>1-2</sup> | VS <sup>1-2</sup> | SI 1-2   | 11-3     |
|------------|--------------------|-------------------|----------|----------|
| Internally | Very Very          | Very              | Slightly | Included |
| Flawless   | Slightly Included  | Slightly Included | Included |          |

## COLOR

| E | F | G | Н | ı | J | Faint | Very Light | Light |
|---|---|---|---|---|---|-------|------------|-------|
|   |   |   |   |   |   |       |            |       |



Sample Image Used



© IGI 2020, International Gemological Institute

FD - 10 20







#### ADDITIONAL GRADING INFORMATION

Inscription(s)

| Pol