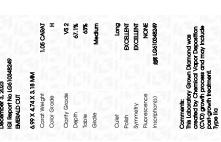

## LABORATORY GROWN DIAMOND REPORT

December 3, 2023

IGI Report Number LG610348249

Description

LABORATORY GROWN DIAMOND

Shape and Cutting Style

6.99 X 4.74 X 3.18 MM

**EMERALD CUT** 

GRADING RESULTS

Measurements

Carat Weight 1.05 CARAT

Color Grade

Clarity Grade VS 2

ADDITIONAL GRADING INFORMATION

Polish **EXCELLENT** 

Symmetry **EXCELLENT** 

Fluorescence NONE

Inscription(s) LG610348249

Comments: This Laboratory Grown Diamond was created by Chemical Vapor Deposition (CVD) growth

process and may include post-growth treatment.

Type IIa

#### ADDITIONAL GRADING INFORMATION

Inscription(s)

| Polish       | EXCELLENT |
|--------------|-----------|
| Symmetry     | EXCELLENT |
| Fluorescence | NONE      |

Comments: This Laboratory Grown Diamond was created by Chemical Vapor Deposition (CVD) growth process and may include post-growth treatment. Type IIa