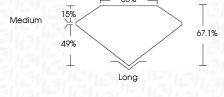

a

### **PROPORTIONS**



## **CLARITY CHARACTERISTICS**





#### **KEY TO SYMBOLS**

Red symbols indicate internal characteristics. Green symbols indicate external characteristics.

#### **GRADING SCALES**

#### CLARITY

| IF         | VVS <sup>1-2</sup> | VS <sup>1-2</sup> | SI 1-2   | 11-3     |
|------------|--------------------|-------------------|----------|----------|
| Internally | Very Very          | Very              | Slightly | Included |
| Flawless   | Slightly Included  | Slightly Included | Included |          |

## COLOR

| E | F | G | Н | ı | J | Faint | Very Light | Light |
|---|---|---|---|---|---|-------|------------|-------|
|   |   |   |   |   |   |       |            |       |



Sample Image Used



© IGI 2020, International Gemological Institute

FD - 10 20







#### ADDITIONAL GRADING INFORMATION

Inscription(s)

| Polish       | EXCELLENT |
|--------------|-----------|
| Symmetry     | EXCELLENT |
| Fluorescence | NONE      |

Comments: This Laboratory Grown Diamond was created by Chemical Vapor Deposition (CVD) growth process and may include post-growth treatment. Type IIa