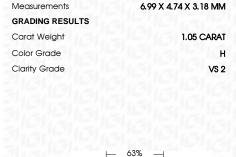

GRADING RESULTS

Measurements

Carat Weight 1.05 CARAT

Color Grade

Clarity Grade VS 2

ADDITIONAL GRADING INFORMATION

Polish **EXCELLENT** 

Symmetry **EXCELLENT** 