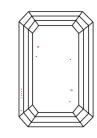

## **CLARITY CHARACTERISTICS**

#### **KEY TO SYMBOLS**

Red symbols indicate internal characteristics. Green symbols indicate external characteristics.