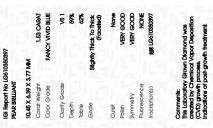

#### LABORATORY GROWN DIAMOND REPORT

INSTITUTE

INTERNATIONAL

**GEMOLOGICAL** 

December 13, 2023

IGI Report Number LG610350397

LABORATORY GROWN Description

DIAMOND

Shape and Cutting Style PEAR BRILLIANT

Measurements 10.45 X 6.39 X 3.77 MM

**GRADING RESULTS** 

Carat Weight **1.53 CARAT** 

Color Grade **FANCY VIVID BLUE** 

VS<sub>1</sub> Clarity Grade

## ADDITIONAL GRADING INFORMATION

Polish **VERY GOOD** 

VERY GOOD Symmetry

NONE Fluorescence

151 LG610350397 Inscription(s)

Comments: This Laboratory Grown Diamond was created by Chemical Vapor Deposition (CVD) growth

Sample Image Used

© IGI 2020, International Gemological Institute

FD - 10 20

LG610350397

Description LABORATORY GROWN DIAMOND

Shape and Cutting Style PEAR BRILLIANT 10.45 X 6.39 X 3.77 MM Measurements

**GRADING RESULTS** 

Carat Weight 1.53 CARAT

Color Grade FANCY VIVID BLUE Clarity Grade VS 1

#### ADDITIONAL GRADING INFORMATION

Polish VERY GOOD VERY GOOD Symmetry

Fluorescence NONE

Inscription(s) (451) LG610350397 Comments: This Laboratory Grown Diamond was created by Chemical Vapor Deposition (CVD) growth