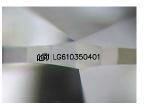

# LABORATORY GROWN DIAMOND REPORT

December 13, 2023

IGI Report Number LG610350401

Description LABORATORY GROWN

DIAMOND

Shape and Cutting Style

OVAL BRILLIANT

Measurements 10.96 X 7.09 X 4.20 MM

### ADDITIONAL GRADING INFORMATION

Polish **EXCELLENT** 

Symmetry **EXCELLENT** 

Fluorescence SLIGHT

Inscription(s) IGI LG610350401

Comments: This Laboratory Grown Diamond was created by Chemical Vapor Deposition (CVD) growth