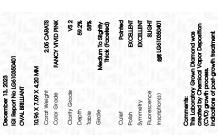

# LABORATORY GROWN DIAMOND REPORT

December 13, 2023

IGI Report Number LG610350401

Description LABORATORY GROWN

DIAMOND

Shape and Cutting Style

OVAL BRILLIANT

Measurements 10.96 X 7.09 X 4.20 MM

**GRADING RESULTS** 

Carat Weight 2.05 CARATS

Color Grade FANCY VIVID PINK

Clarity Grade VS 2

### ADDITIONAL GRADING INFORMATION

Polish **EXCELLENT** 

Symmetry **EXCELLENT** 

Fluorescence SLIGHT

Inscription(s) IGI LG610350401

Comments: This Laboratory Grown Diamond was created by Chemical Vapor Deposition (CVD) growth