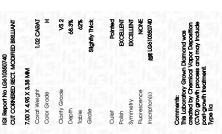

Light

December 6, 2023

IGI Report Number

Shape and Cutting Style

14%

50.5%

Description

Slightly Thick

LG610350740

**CUT CORNERED** 

DIAMOND

68.3%

LABORATORY GROWN

### LABORATORY GROWN DIAMOND REPORT

December 6, 2023

IGI Report Number LG610350740

LABORATORY GROWN Description

DIAMOND

Shape and Cutting Style CUT CORNERED RECTANGULAR

MODIFIED BRILLIANT

Н

7.00 X 4.95 X 3.38 MM Measurements

#### **GRADING RESULTS**

Carat Weight 1.02 CARAT

Color Grade

Clarity Grade VS 2

#### ADDITIONAL GRADING INFORMATION

Polish **EXCELLENT** 

**EXCELLENT** Symmetry

NONE Fluorescence

(场) LG610350740 Inscription(s)

Comments: This Laboratory Grown Diamond was created by Chemical Vapor Deposition (CVD) growth process and may include post-growth treatment. Type IIa